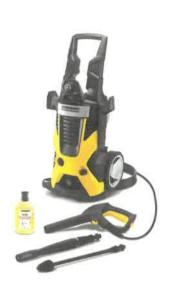

### 8. Pressure washer

Quantity: 1

| Dimensions        | Length             | Weight              | Height  |  |  |
|-------------------|--------------------|---------------------|---------|--|--|
|                   | 40.4 cm            | 46.1 cm             | 96.8 cm |  |  |
| Supply voltage    | 230 / 50 V/Hz      |                     | *       |  |  |
| Pressure          | 20 - up to 160 / 2 | 2 - max. 16 bar/MPa |         |  |  |
| Flow rate         | max. 600 l/h       | max. 600 l/h        |         |  |  |
| Area performance  | 60 m²/h            | 60 m²/h             |         |  |  |
| Inlet temperature | Max 60 °C          | Max 60 °C           |         |  |  |
| Connected load    | 3 kW               |                     |         |  |  |
| Power cable       | 5 m                |                     |         |  |  |
| Weight without    | 18.9 kg            | 18.9 kg             |         |  |  |
| accessories       | 3                  |                     |         |  |  |