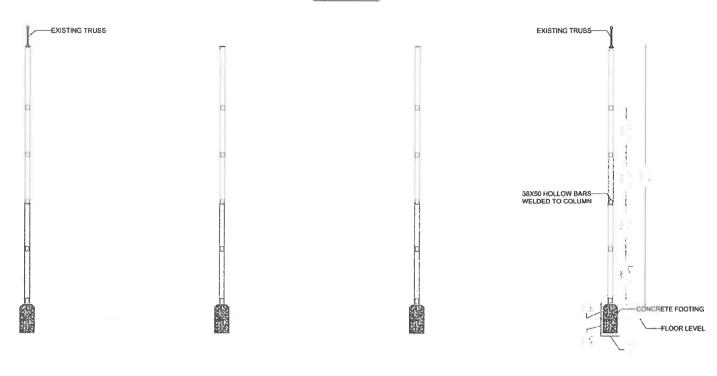

عْرِجُ مُرْسَامِهُ مُرْسَامِ
      - ۵۰۰ و دروی ده و درود که و درود در و درود در و در در در در در در در درود در در در درود د .1.10
- מר כ ל יוסיום מר כר ניפה ליתצינים במו כי לה לה לה תל פחתם מת פחתם במת בל הלה הל פחתם .1.11
  - تَشْرَنْهِ فِي وَنْتُ مُنْ مُعْدَدُهُ مِنْ 1:2:3 مُنْ (أَسِوْشُمِ 2 رِوَفُونِ 3 رِوَ .1.12
- ר 4 202 אם כם כם לה אט נם ני סטנאם טוב סצמאם יו ניום צם 2000 כא נוא נמר מתממשה נתתתפת במתמץ פתסמשאה סתתממבות מתבצת מבקמש ממפפחפי -1.13
- .1.14ב בפצת בל בצתכת תשתם.
- صريع ديم وريم ويود المودي ويمرو الموادي والمؤدي والمراد والمواد ووود ووود .1.15 تَرْسِرِ Sigma, Samhwa, Caparol مَرْسُرُهُ وَيُرْمُونَهُ مُرْمُ وَمُوْمُرُونَ
- ئرى رُيْرَى مُرْسُونِ مُرْسُونِ مُسَادُةً سَهُرُرُودُهُ رَبِر فَرُسُونَا عَبْتُ مُرْدُهُ وَوْعِيْرُهُ مَرْدُسُ .1.16



شَوْرُدُ: 11 ءُ 1

#### ANNEX 1



# FRONT VIEW











#### 2. څوټ څاټ

2.1 عَوْمَ مُنْ وَمُنْ وَمُنْ مُنْ مُنْ مُنْ مُنْ وَمُنْ

2.3 عرب مرس مرود دور مرد مرد مرد مرسرسروس

2.4 مُمْمَرُهُ مُسْمُمُسُرُ وُسَارُهُ وَسُورُوسُ وَمُورُ وَرُدُهُ وَبَدُو الْمُرْسَمُ وَوَرَدُ السَّسْمُوسُ.

2.5. ئۇسىرى ئىلىرىدۇ ھۇسىمىد رىرىرىرۇرىر.



#### 3 تاور برسام مرم رسمرو سماع و را برادر الر

3.1 كَسْمِرُو سِسْعَةُ وَمَادُسُونِهُ وَ وَسَادُمَامُ بِرَقَوْوَرْبِ سَاؤُوْدِيْ دَسْدُ وَ سَاءَادُوْدَ رَوْمَاءُسُ 3.2 كَسْمِوْ سِسْعُوْ بَيْنِيْنَ وَيْرِ مَوْيُرْسَيْمِ مُنْ دُوْرُوْنَ وَفِرْ دُسْدُ عَنْدُ سِنْ وَوْمُ وَمُرَ

3.3. كىشىرۇ دۇر ئەۋۇنىسىدى ئۇدۇنى زىھىرىدى ئاۋىسۇرىدىكى دىھىرىرۇنى

3.4 عَوْرُمُ سَمَ مَرِ رُسُمِوْ سِسْعَةُ دُوْرُدُ عُمْرُهُ نَامَهُ وَمِرْ 1.25 مِسْمِيْ يِرِيدُمْ رَجْ وَجُهُ يَرِيدُ (PPR hot water pipe) مَدِ رَّدُ رَمِعْ