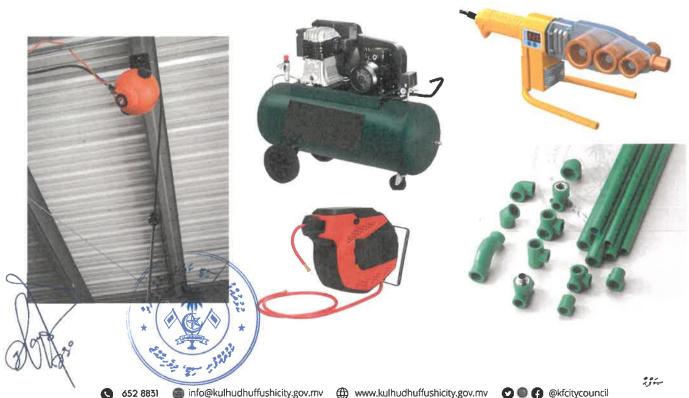

#### 4. Nozzle Set

Quantity: 1 of each

| Air spray gun          | 600ml, gravity feed  |
|------------------------|----------------------|
| Air blow gun           | Nozzle length: 20mm  |
| Air washing gun        | 1000ml, suction feed |
| Air tire-inflating gun | 0-12 bar, 0-170 psi  |