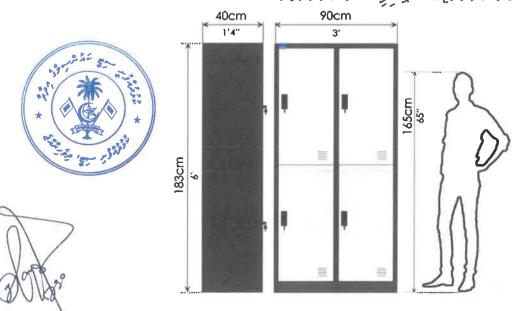

#### 2. Locker Quantity: 1

| Dimensions | Width                                                                       | Depth                | Height |  |
|------------|-----------------------------------------------------------------------------|----------------------|--------|--|
|            | 90 cm                                                                       | 40 cm                | 183 cm |  |
| Material   | Steel                                                                       | Steel                |        |  |
| Color      | Black/White                                                                 | Black/White          |        |  |
| Brand      | Asters or equiva                                                            | Asters or equivalent |        |  |
| Features   | .Lockable and safe storage for your private things                          |                      |        |  |
|            | .Sturdy steel locker with hanging rail and key lock                         |                      |        |  |
|            | Ideal for a variety of environments, such as schools, sports facilities and |                      |        |  |
|            | .workplace changing rooms                                                   |                      |        |  |