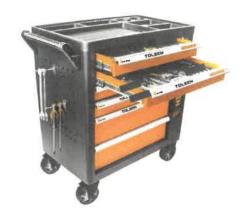

### 1.Tools Box

Quantity: 1

| Overall Size                       | Width    |                                                                 | Depth                                   |                                      | Height                     |
|------------------------------------|----------|-----------------------------------------------------------------|-----------------------------------------|--------------------------------------|----------------------------|
| 76.5 cr                            |          | n                                                               | 46.5 cm                                 |                                      | 73 cm                      |
| Size with caster                   | 84 cm    |                                                                 | 46.5 cm                                 |                                      | 88.5 cm                    |
| 4pcs drawers' size                 | 54.9 cr  | n                                                               | 40 cm                                   |                                      | 7 cm                       |
| 2pcs drawers' size                 | 54.9 cr  |                                                                 | 40 cm                                   |                                      | 14 cm                      |
| Cabinet thickness                  | 0.8 mn   | 1                                                               |                                         |                                      |                            |
| Drawer thickness                   | 0.7 mn   | า                                                               |                                         |                                      |                            |
| Features:                          | Side st  | orage cabinet fea                                               | prage cabinet features one fixed bucket |                                      |                            |
|                                    |          | Fitted with two fixed and two braked swiveling casters 5"x1.88" |                                         |                                      |                            |
|                                    |          | PP material work table with steel handle                        |                                         |                                      |                            |
|                                    | Drawe    | rs are fitted with I                                            | EVA foam liner a                        | nd ball b                            | earing runners for         |
|                                    |          | operation & long                                                |                                         |                                      | •                          |
|                                    |          | integral locking                                                |                                         | with two                             | keys                       |
| Tools                              |          |                                                                 | , , ,                                   |                                      | •                          |
| 2pcs Reversible ratch              | ets 1/4" | 2pcs Extension                                                  | bars:                                   | 1pc 1/4                              | " universal joint          |
| + 1/2"                             |          | 1/4"×50mm; 1/4                                                  | 1″×100mm                                |                                      | ·                          |
| 1pc 1/4" sliding bar               |          | 1pc flexible sha                                                | : 1/4″×150mm                            | 1pc screwdriver handle:<br>1/4"×65mm |                            |
| 21pcs S2 screwdriver               | bits     | 13pcs 1/4" 6 pc                                                 | ints sockets:                           | 20pcs                                | 1/2" 6 points sockets:     |
| 1/4"x25mm:                         |          | 4, 4.5,5, 5.5, 6, 7, 8, 9, 10, 11, 8, 9, 1                      |                                         | 8, 9, 10                             | ), 11, 12, 13, 14, 15, 16, |
| 4, 5.5, 6.5mm, PH1, P              | PH2,     | 12,13, 14mm                                                     |                                         | 17, 18, 19, 20, 21,                  |                            |
| PH3, PZ1, PZ2, PZ3,                | T10,     |                                                                 |                                         | 22, 23,                              | 24, 27, 30, 32mm           |
| T15, T20, T25, T30, T40, H2,       |          |                                                                 |                                         |                                      |                            |
| H2.5, H3, H4, H5, H6               |          |                                                                 |                                         |                                      |                            |
| 2pcs Spark plug socke              |          | 2pcs Extension                                                  |                                         | 1pc 1/2                              | ?" 3-way adaptor           |
| 1/2"×16mm; 1/2"×21m                |          | 1/2"×125mm; 1                                                   |                                         |                                      |                            |
| 1pc 1/2" universal join            | t        | 7pcs 1/2" 6 poir                                                | nts deep                                |                                      | ouble end swivel head      |
|                                    |          | sockets:                                                        |                                         | 1                                    | wrench:                    |
|                                    |          | 8, 10, 12, 13, 14                                               | 4, 17,19mm                              | 1                                    | i, 10×11mm, 12×13mm,       |
| 40                                 |          |                                                                 |                                         |                                      | nm, 17×19m                 |
| 10pcs screwdrivers                 | <b></b>  | 9pcs ball point                                                 | _                                       |                                      | rx long arm hex key:       |
| SL: 6.5×38mm, 3.0×7                | omm,     | key: 1.5, 2, 2.5,                                               | 3, 4, 5, 6, 8,                          |                                      | 15, T20, T25, T27, T30,    |
| 5.5×100mm,                         | 200      | 10mm                                                            |                                         | T40, T4                              | 15, 150                    |
| 6.5×150mm,8.0×150n                 |          |                                                                 |                                         |                                      |                            |
| PH: PH2×38mm, PH0×75mm,            |          |                                                                 |                                         |                                      |                            |
| PH1×100mm,<br>PH2×150mm, PH3×150mm |          |                                                                 |                                         |                                      |                            |
| 1pc Measuring tape: 5              |          | 4pcs T-handle s                                                 | scrowdriver:                            | 1nc 3.1                              | .ED telescoping pick up    |
| ×25mm                              |          | l .                                                             |                                         | tool                                 | LD telescoping plot up     |
|                                    |          | H6.0×200mm, H8.0×200mm, tool T30×150mm,                         |                                         |                                      |                            |
|                                    |          | T45×200mm                                                       |                                         |                                      |                            |
| 5pcs hooks 6x100mm                 |          | 9pcs combination                                                | on spanners:                            | 5pcs FI                              | are nut spanners:          |
| 3224 85                            |          | 6, 7, 8, 9, 10, 1                                               | •                                       |                                      | m, 11x13mm,                |
| 1 4 1 ×                            | 1:1      | 15, 16, 17, 18,                                                 |                                         | 1                                    | nm, 16x18mm,               |
|                                    | 1 4.     | 23, 24mm                                                        |                                         | 17x19n                               |                            |