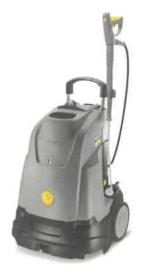

### 8. Pressure washer

Quantity: 1

| Dimensions        | Length             | Weight              | Height  |  |  |
|-------------------|--------------------|---------------------|---------|--|--|
|                   | 40.4 cm            | 46.1 cm             | 96.8 cm |  |  |
| Supply voltage    | 230 / 50 V/Hz      |                     | *       |  |  |
| Pressure          | 20 - up to 160 / 2 | 2 - max. 16 bar/MPa |         |  |  |
| Flow rate         | max. 600 l/h       | max. 600 l/h        |         |  |  |
| Area performance  | 60 m²/h            | 60 m²/h             |         |  |  |
| Inlet temperature | Max 60 °C          | Max 60 °C           |         |  |  |
| Connected load    | 3 kW               |                     |         |  |  |
| Power cable       | 5 m                |                     |         |  |  |
| Weight without    | 18.9 kg            | 18.9 kg             |         |  |  |
| accessories       | 3                  |                     |         |  |  |