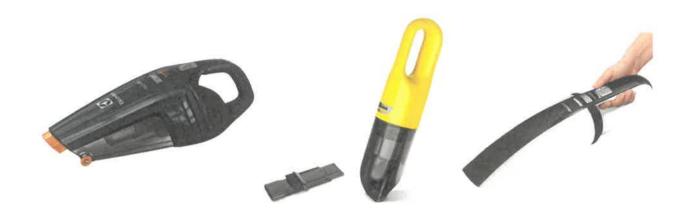

#### 6. Vacuum\_

Quantity: 1

| Capacity    | 0.4 Liters                        |  |
|-------------|-----------------------------------|--|
| Power       | 75w                               |  |
| Voltage     | 11v                               |  |
| Battery     | Li-ion 2000mAh                    |  |
| Noise Level | 75db                              |  |
| Features    | Easy to empty and clean           |  |
|             | Low noise                         |  |
|             | Long lasting rechargeable battery |  |
|             | Powerful suction                  |  |