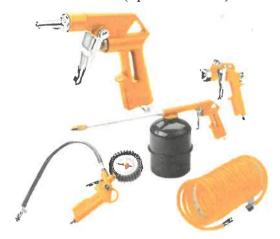

#### 4. Nozzle Set

Quantity: 1 of each

| Air spray gun          | 600ml, gravity feed  |
|------------------------|----------------------|
| Air blow gun           | Nozzle length: 20mm  |
| Air washing gun        | 1000ml, suction feed |
| Air tire-inflating gun | 0-12 bar, 0-170 psi  |