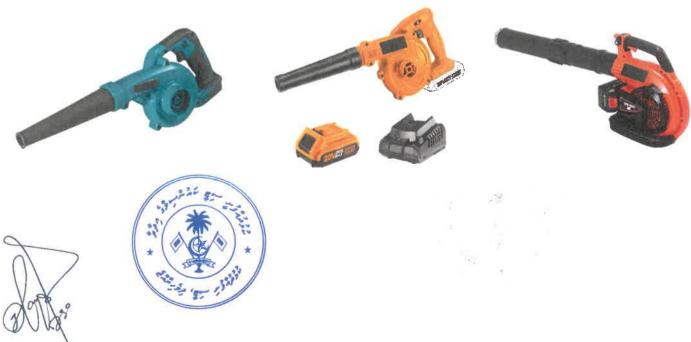

#### 7. Blower

Quantity: 1

| Max. Air volume   | 91 CFM               |
|-------------------|----------------------|
| Max. Air velocity | 179 MPH              |
| No Load Speed     | 0 – 18,000 RPM       |
| Battery           | 18V LXT® Lithium-Ion |
| Overall Length    | 20-3/4"              |
| Net Weight (with  | 3.9 lbs.             |
| battery)          |                      |
| Blower Type       | Handheld             |
| Power Type        | Cordless             |